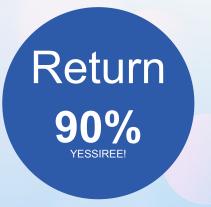

# Visitor Survey

Our 10-day Winter Walk saw 425,000+ pedestrians in Union Square

Press\*

Our 10-day Winter Walk saw an increase in visitors, retail revenue, and a financial boost in tens of thousands of dollars in activations alone!