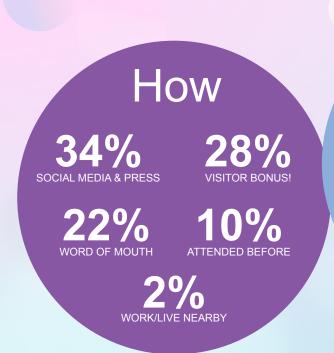

# Visitor Survey

Our 10-day Winter Walk saw 425,000+ pedestrians in Union Square

Press\*

Our 10-day Winter Walk saw an increase in visitors, retail revenue, and a financial boost in tens of thousands of dollars in activations alone!