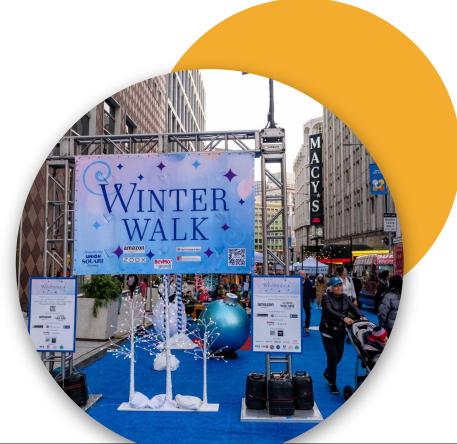

Winter Walk is a ten day holiday event as two blocks are turned into a pedestrian plaza with lush turf, entertainment, food trucks, bars, and Instagram-friendly arctic-themed décor.

From Friday, Dec. 13 to Sunday, Dec. 22, Winter Walk will pack in visitors and downtown workers throughout this high traffic shopping period.

### Winter Walk Schedule

FRIDAY, DEC. 13 - SUNDAY, DEC. 22, 2024\*

- ♦ Mon-Wed, 12-7pm | Thurs-Sun 10am-9pm
- ◆ 10 Days of Activations
- ◆ Located on Stockton Street from Post to O'Farrell

<sup>\*</sup> Dates may be extended with sufficient sponsorship support