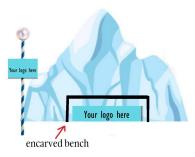

#### **Glacier with Bench**

- Logo display on decorative pole\*
- 3 Sizes to choose from:
   4'W x 5'H x 4'D; 4'W x 6'H
   x 8'D; 5'W x 8'H x 5'D
- Option display your logo on bench or on decorative pole\*