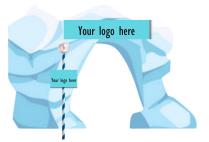

#### **Glacier Tunnel**

- Logo display on decorative pole\*
- 6'W x 10'H x 6'D
- Option display your logo on bench and on decorative pole\*