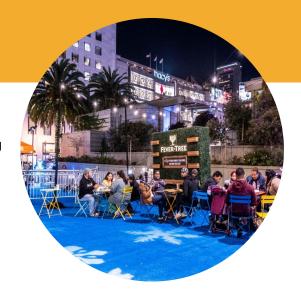

Winter Walk is a ten day holiday event as two blocks are turned into a pedestrian plaza with lush turf, entertainment, food trucks, bars, and Instagram-friendly arctic-themed décor.

From Friday, Dec. 13 to Sunday, Dec. 22, Winter Walk will pack in visitors and downtown workers throughout this high traffic shopping period.

## Winter Walk Activities

- Live Music & Entertainment Stages
- Interactive Games & Ornament Trail Activities
- Small Business Craft and Gift Marketplace
- Holiday Photo Opportunities
- Holiday Decorations on display
- Food Trucks, Full Bars
- VIP Hospitality and Special Events