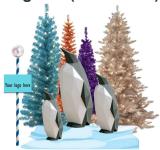

#### **Penguins (1.5'w x 4'h)**

- Logo display on decorative pole\*
- Backdrop of assorted prelit tinsel trees (4'H -6.5'H)
- Option to decorate trees with ornaments (custom items from Sponsor)