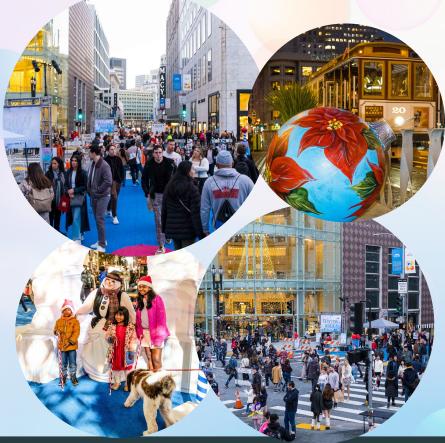

# Holidays in Union Square

People flock from throughout the region and from all over the world to visit the festive Union Square shopping and dining environment.

A hugely popular ice rink and a 30-foot-tall Christmas tree always draw large crowds. Now, with Winter Walk and other Alliance-led initiatives, the district is all the more positively impacted.

Winter Walk is a ten day holiday event as two blocks are turned into a pedestrian plaza with lush turf, entertainment, food trucks, bars, and Instagram-friendly arctic-themed décor.

From Friday, Dec. 13 to Sunday, Dec. 22, Winter Walk will pack in visitors and downtown workers throughout this high traffic shopping period.

## Winter Walk Activities

- Live Music & Entertainment Stages
- Interactive Games & Ornament Trail Activities
- Small Business Craft and Gift Marketplace
- Holiday Photo Opportunities
- Holiday Decorations on display
- Food Trucks, Full Bars
- VIP Hospitality and Special Events