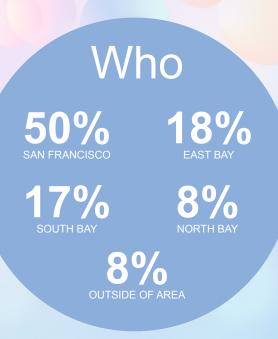

# Visitor Survey

Our 10-day Winter Walk saw 425,000+ pedestrians in Union Square

Press\*

Our 10-day Winter Walk saw an increase in visitors, retail revenue, and a financial boost in tens of thousands of dollars in activations alone!