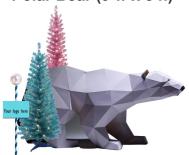

#### Polar Bear (9'w x 5'h)

- Logo display on decorative pole\*
- Backdrop of assorted pre-lit tinsel trees (4'H -6.5'H)
- Option to decorate trees with ornaments (custom items from Sponsor)