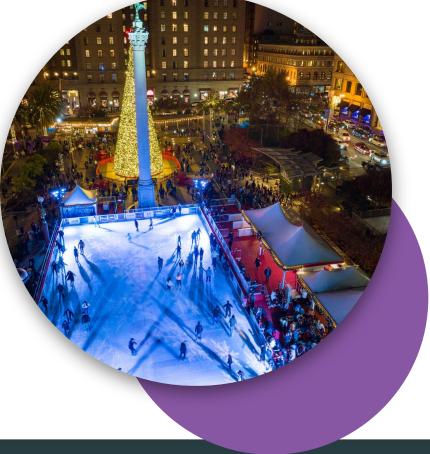

# Holidays in Union Square

People flock from throughout the region and from all over the world to visit the festive Union Square shopping and dining environment.

A hugely popular ice rink and a 30-foot-tall Christmas tree always draw large crowds. Now, with Winter Walk and other Alliance-led initiatives, the district is all the more positively impacted.

Winter Walk is a ten day holiday event as two blocks are turned into a pedestrian plaza with lush turf, entertainment, food trucks, bars, and Instagram-friendly arctic-themed décor.

From Friday, Dec. 13 to Sunday, Dec. 22, Winter Walk will pack in visitors and downtown workers throughout this high traffic shopping period.