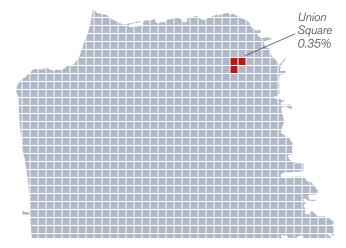

# ECONOMIC IMPACT OF UNION SQUARE TO SAN FRANCISCO

Union Square accounts for less than 1% (0.35%) of the City's land area. Over the last five years, the amount of property tax revenue generated by properties in the Union Square BID increased by 17%. This accounted for:

There are currently 17 other special districts, including: The Castro, Central Market, Civic Center,

Table 3.1: Union Square Area within the City of San Francisco

Increased by

of the City's transient occupancy (hotel) tax revenue

Totaled \$6,200,000,000

in assessed value of properties in 2017

Table 3.2: Highlights of economic impact of the USBID

Table 3.3: Generated citywide sales in general consumer goods.

Discover Polk, Fisherman's Wharf, East Cut, Japantown, Lower Polk, Moscone Expansion District, Noe Valley, Tenderloin, Ocean Avenue, SoMa West, Top of Broadway, Tourism Improvement District, and Yerba Buena.