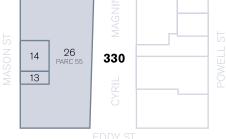

#### **BOUNDARIES & ZONES**

The USBID is made up of a vibrant 27-block community surrounding Union Square Park in the heart of San Francisco. It is generally bordered on the north by Bush Street, on the east by Kearny Street, on the south by Market Street and on the west of Taylor and Mason Streets. Within this service area there are over 620 parcels, which include both public and private ownership and more than 1,200 storefronts.

#### LOCATION

The properties located in the Union Square Business Improvement District represent a dynamic mix of flagship retailers and boutiques, hotels, entertainment venues, hospitality establishments, office uses, art galleries, public spaces, and residents. The boundaries of the proposed Union Square Business Improvement District include approximately 27 whole or partial blocks with two benefit zones.

#### ZONE BOUNDARIES

Zone 1 generally runs on the south by Market Street to the east by Stockton Street, to the north on Post Street between Powell Street and Stockton Street, and to the west on Powell Street between Post Street and Market Street. Properties in Zone 1 will receive an enhanced level of clean and safe services. Parcels not located in Zone 1 will be designated as Zone 2. Properties in Zone 2 will receive a base level of clean and safe services. Refer to the district boundary map indicating Zones 1 and 2 in Appendix A.