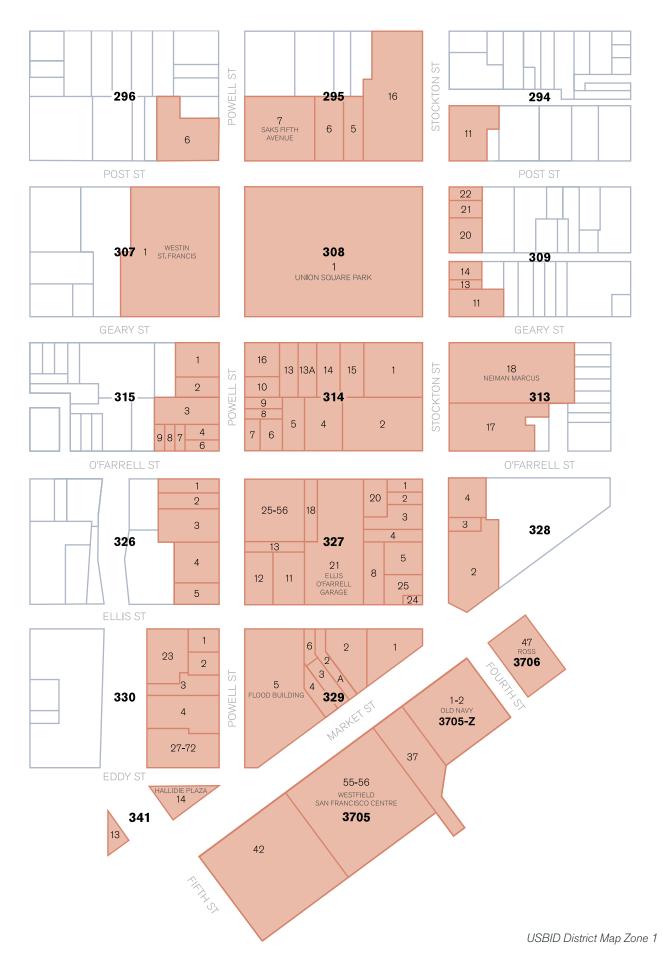

A specific description of zones and boundary map are included under Appendix A of this Management Plan.

#### ZONE BOUNDARIES

Zone 1 generally runs on the south by Market Street to the east by Stockton Street, to the north on Post Street between Powell Street and Stockton Street, and to the west on Powell Street between Post Street and Market Street. Properties in Zone 1 will receive an enhanced level of clean and safe services. Parcels not located in Zone 1 will be designated as Zone 2. Properties in Zone 2 will receive a base level of clean and safe services. Refer to the district boundary map indicating Zones 1 and 2 in Appendix A.

## APPENDICES

\*

. JAMES FLOOD BUILDING .

APPENDIX A BOUNDARY MAP, ZONE 1 & ZONE 2

1A

1

USBID District Map Zone 2

USBID District Map