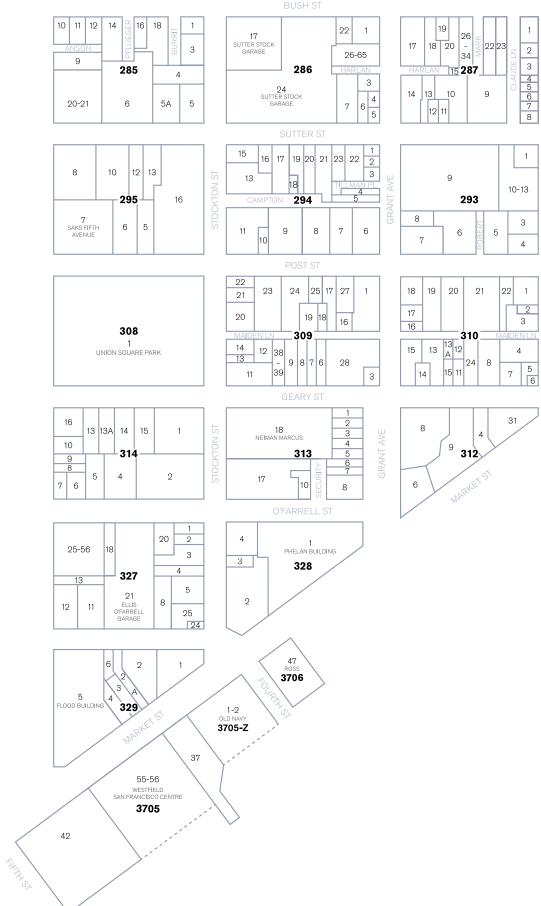

#### ASSESSMENT METHODOLOGY

Lot square footage, building square footage, linear frontage, and land uses are parcel characteristics that will be used to determine proportionate special benefit points. Special benefit points are distributed based on various cleaning and safety services provided along with public realm, marketing, events, and advocacy functions of the organization. The district will be divided into two cleaning and safety services zones. The Union Square core will receive additional cleaning and Image 1.1: Summary of USBID District Map

## APPENDICES

\*

. JAMES FLOOD BUILDING .

APPENDIX A BOUNDARY MAP, ZONE 1 & ZONE 2

1A

1

USBID District Map Zone 2

USBID District Map