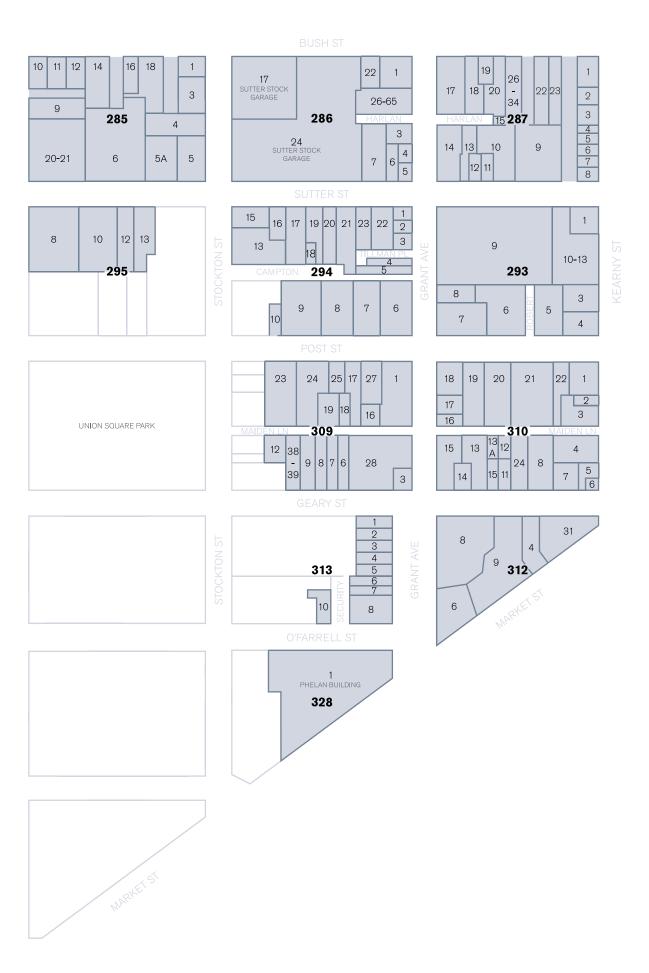

#### **BOUNDARIES & ZONES**

The USBID is made up of a vibrant 27-block community surrounding Union Square Park in the heart of San Francisco. It is generally bordered on the north by Bush Street, on the east by Kearny Street, on the south by Market Street and on the west of Taylor and Mason Streets. Within this service area there are over 620 parcels, which include both public and private ownership and more than 1,200 storefronts.

#### ASSESSMENT METHODOLOGY

Lot square footage, building square footage, linear frontage, and land uses are parcel characteristics that will be used to determine proportionate special benefit points. Special benefit points are distributed based on various cleaning and safety services provided along with public realm, marketing, events, and advocacy functions of the organization. The district will be divided into two cleaning and safety services zones. The Union Square core will receive additional cleaning and Image 1.1: Summary of USBID District Map

#### LOCATION

The properties located in the Union Square Business Improvement District represent a dynamic mix of flagship retailers and boutiques, hotels, entertainment venues, hospitality establishments, office uses, art galleries, public spaces, and residents. The boundaries of the proposed Union Square Business Improvement District include approximately 27 whole or partial blocks with two benefit zones.

#### ASSESSOR'S PARCEL LISTING

Appendix B of this Management Plan provides a listing of all of the Assessor's Parcels, including the Assessor's Parcel number, Site Address, Benefit Zone, Assessment Percentage, and 2019/20 Assessment subject to the Union Square BID's annual assessment.