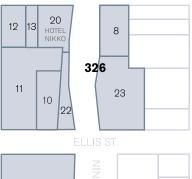

#### **BOUNDARIES & ZONES**

The USBID is made up of a vibrant 27-block community surrounding Union Square Park in the heart of San Francisco. It is generally bordered on the north by Bush Street, on the east by Kearny Street, on the south by Market Street and on the west of Taylor and Mason Streets. Within this service area there are over 620 parcels, which include both public and private ownership and more than 1,200 storefronts.

#### LOCATION

The properties located in the Union Square Business Improvement District represent a dynamic mix of flagship retailers and boutiques, hotels, entertainment venues, hospitality establishments, office uses, art galleries, public spaces, and residents. The boundaries of the proposed Union Square Business Improvement District include approximately 27 whole or partial blocks with two benefit zones.

#### ZONE BOUNDARIES

Zone 1 generally runs on the south by Market Street to the east by Stockton Street, to the north on Post Street between Powell Street and Stockton Street, and to the west on Powell Street between Post Street and Market Street. Properties in Zone 1 will receive an enhanced level of clean and safe services. Parcels not located in Zone 1 will be designated as Zone 2. Properties in Zone 2 will receive a base level of clean and safe services. Refer to the district boundary map indicating Zones 1 and 2 in Appendix A.