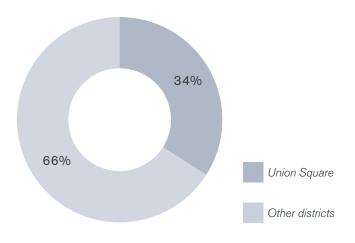

# ECONOMIC IMPACT OF UNION SQUARE TO SAN FRANCISCO

Union Square accounts for less than 1% (0.35%) of the City's land area. Over the last five years, the amount of property tax revenue generated by properties in the Union Square BID increased by 17%. This accounted for:

- 3% of the City's total property tax revenues
- 13% of the City's total sales tax revenue
- 24% of the City's transient occupancy (hotel) tax revenue

In 2017, the total assessed value of properties in the Union Square BID was \$6.2 billion. Union Square generated \$20 million in sales tax revenue for the City. Also, Union Square generated over one-third (34%) of citywide sales in general consumer goods.