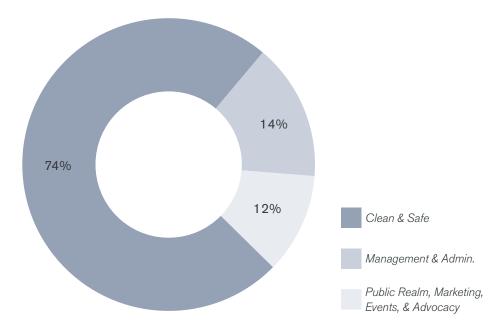

#### **BUDGET CHARTS & TABLES**

|                                            |    | Amount    | Revenue (%)         |
|--------------------------------------------|----|-----------|---------------------|
| Assessments                                | \$ | 6,036,111 | 92%                 |
| Other (General Benefit)                    | \$ | 524,879   | 8%                  |
| Total Revenue                              | \$ | 6,560,990 | 100%                |
| Table 5.1a: Budget Revenue                 |    |           |                     |
|                                            |    | Amount    | Assessment Exp. (%) |
| Clean & Safe                               | \$ | 4,868,481 | 74%                 |
| Public Realm, Marketing Events, & Advocacy | \$ | 754,601   | 12%                 |
| Management & Admin.                        | \$ | 937,908   | 14%                 |
| Management & Admin.                        | Ψ  | 501,500   | 11/0                |

Table 5.1b: Budget Expenses

Table 5.1c: Budget Expenses Pie Chart

|              | Max. Annual |              |  |
|--------------|-------------|--------------|--|
|              | Asse        | ssments (5%) |  |
| FY 2019/2020 | \$          | 6,036,111    |  |
| FY 2020/2021 | \$          | 6,337,916    |  |
| FY 2021/2022 | \$          | 6,654,812    |  |
| FY 2022/2023 | \$          | 6,987,553    |  |
| FY 2023/2024 | \$          | 7,336,931    |  |
| FY 2024/2025 | \$          | 7,703,777    |  |
| FY 2025/2026 | \$          | 8,088,966    |  |
| FY 2026/2027 | \$          | 8,493,414    |  |
| FY 2027/2028 | \$          | 8,918,085    |  |
| FY 2028/2029 | \$          | 9,363,989    |  |