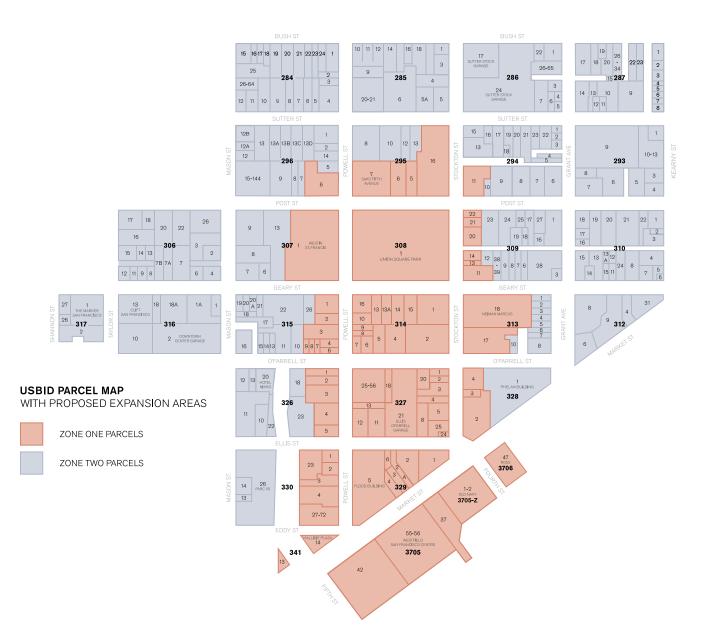

#### **BOUNDARIES & ZONES**

The USBID is made up of a vibrant 27-block community surrounding Union Square Park in the heart of San Francisco. It is generally bordered on the north by Bush Street, on the east by Kearny Street, on the south by Market Street and on the west of Taylor and Mason Streets. Within this service area there are over 620 parcels, which include both public and private ownership and more than 1,200 storefronts.

Clean and Safe service area zones were determined based on a 2017 heat map of Ambassador services, pedestrian traffic statistics, and commercial rent rates. Heavier pedestrian traffic areas require additional sidewalk Cleanings per day, more frequent pressure washing, and security foot patrols. Zone 1 will generally encompass the core of Union Square, including Powell Street, Stockton Street, and Market Street corridor.

A specific description of zones and boundary map are included under Appendix A of this Management Plan.

#### ASSESSMENT METHODOLOGY

Lot square footage, building square footage, linear frontage, and land uses are parcel characteristics that will be used to determine proportionate special benefit points. Special benefit points are distributed based on various cleaning and safety services provided along with public realm, marketing, events, and advocacy functions of the organization. The district will be divided into two cleaning and safety services zones. The Union Square core will receive additional cleaning and Image 1.1: Summary of USBID District Map

safety services based on heavier pedestrian traffic and overall need. Both zones will benefit from the same marketing, public realm, and advocacy services.

#### ZONE BOUNDARIES

Zone 1 generally runs on the south by Market Street to the east by Stockton Street, to the north on Post Street between Powell Street and Stockton Street, and to the west on Powell Street between Post Street and Market Street. Properties in Zone 1 will receive an enhanced level of clean and safe services. Parcels not located in Zone 1 will be designated as Zone 2. Properties in Zone 2 will receive a base level of clean and safe services. Refer to the district boundary map indicating Zones 1 and 2 in Appendix A.