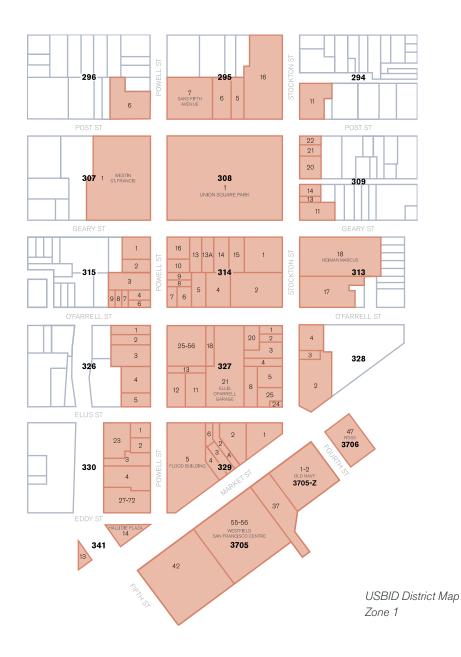

Clean and Safe service area zones were determined based on a 2017 heat map of Ambassador services, pedestrian traffic statistics, and commercial rent rates. Heavier pedestrian traffic areas require additional sidewalk Cleanings per day, more frequent pressure washing, and security foot patrols. Zone 1 will generally encompass the core of Union Square, including Powell Street, Stockton Street, and Market Street corridor.

#### ZONE BOUNDARIES

Zone 1 generally runs on the south by Market Street to the east by Stockton Street, to the north on Post Street between Powell Street and Stockton Street, and to the west on Powell Street between Post Street and Market Street. Properties in Zone 1 will receive an enhanced level of clean and safe services. Parcels not located in Zone 1 will be designated as Zone 2. Properties in Zone 2 will receive a base level of clean and safe services. Refer to the district boundary map indicating Zones 1 and 2 in Appendix A.

## APPENDICES

\*

. JAMES FLOOD BUILDING .

APPENDIX A BOUNDARY MAP, ZONE 1 & ZONE 2

1A

1

USBID District Map Zone 2

USBID District Map