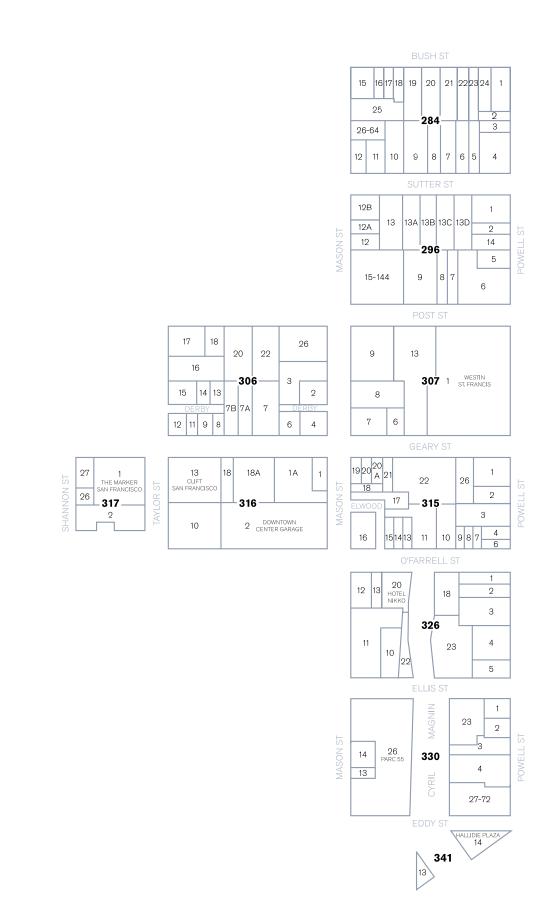

#### **BOUNDARIES & ZONES**

The USBID is made up of a vibrant 27-block community surrounding Union Square Park in the heart of San Francisco. It is generally bordered on the north by Bush Street, on the east by Kearny Street, on the south by Market Street and on the west of Taylor and Mason Streets. Within this service area there are over 620 parcels, which include both public and private ownership and more than 1,200 storefronts.

#### ASSESSMENT METHODOLOGY

Lot square footage, building square footage, linear frontage, and land uses are parcel characteristics that will be used to determine proportionate special benefit points. Special benefit points are distributed based on various cleaning and safety services provided along with public realm, marketing, events, and advocacy functions of the organization. The district will be divided into two cleaning and safety services zones. The Union Square core will receive additional cleaning and Image 1.1: Summary of USBID District Map

#### LOCATION

The properties located in the Union Square Business Improvement District represent a dynamic mix of flagship retailers and boutiques, hotels, entertainment venues, hospitality establishments, office uses, art galleries, public spaces, and residents. The boundaries of the proposed Union Square Business Improvement District include approximately 27 whole or partial blocks with two benefit zones.

#### ASSESSOR'S PARCEL LISTING

Appendix B of this Management Plan provides a listing of all of the Assessor's Parcels, including the Assessor's Parcel number, Site Address, Benefit Zone, Assessment Percentage, and 2019/20 Assessment subject to the Union Square BID's annual assessment.